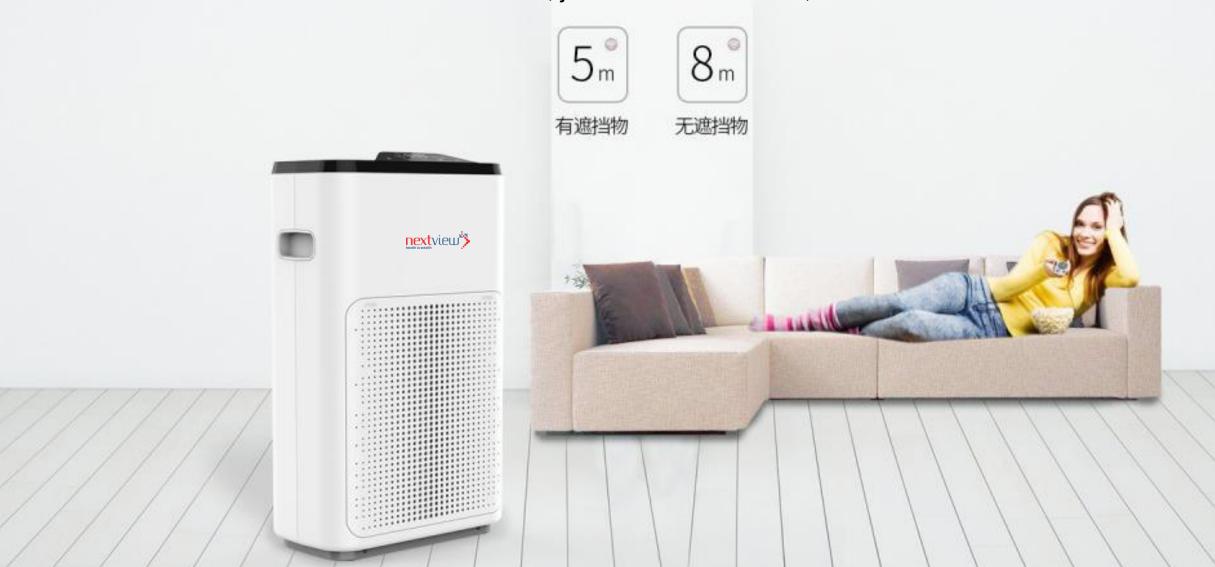

ingers]



## Air quality indicator

#### showing air quality directly

When the corresponding function is operated, the corresponding indicator above the button lights up, and the corresponding icon on the display lights up. The air quality indicator design at the button position gives you a clear insight into air quality at the far end. The overall panel design is simple and easy.

Ambient light green orange red three color display air quality indicatorPM2.5 1-100 Green

PM2.5 101- 200 Orange PM2.5 > 201 Red

| air quality | air quality | air quality |
|-------------|-------------|-------------|
| good        | common      | bad         |













#### Intelligent remote control is far from being mastered (optional)

Remote control, just one remote control, one button is convenient



#### Filter replacement reminder

With filter timing change reminder, set the time is 1500 hours working time.

When the machine has been running for 1500 hours, the indicator light on the panel flashes and the user replaces the filter. At this time, press and hold the reset button for 5 seconds to reset the customization and restart the timing.





# Safety design



# **Product** parameters



| product name                | air purifier            | air purifier                    | NVKJ200G-A3B  |
|-----------------------------|-------------------------|---------------------------------|---------------|
| product type                | Home/office             | Rated voltage                   | 220V opional  |
| particulates CADR           | 200m³/h                 | rated power