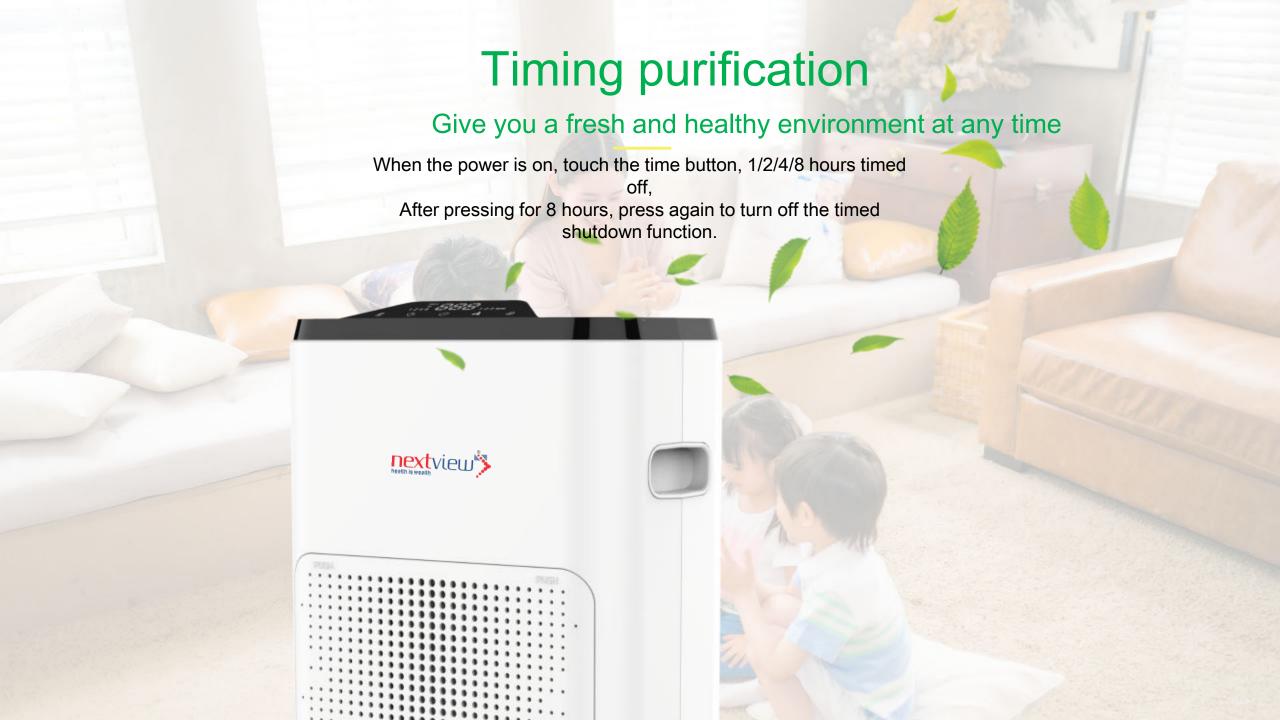

#### Filter replacement reminder

With filter timing change reminder, set the time is 1500 hours working time.

When the machine has been running for 1500 hours, the indicator light on the panel flashes and the user replaces the filter. At this time, press and hold the reset button for 5 seconds to reset the customization and restart the timing.