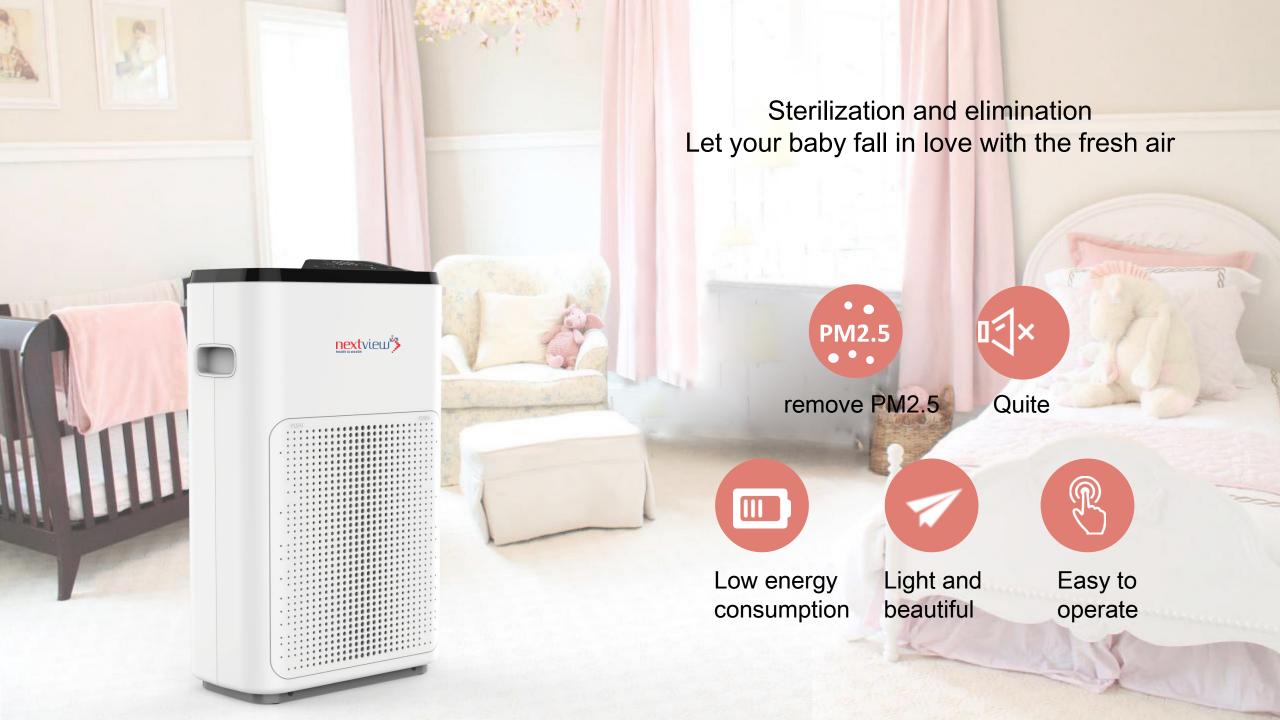

Efficient removal allergen

Effectively remove PM2.5, dust, dust mites, pollen, bacteria, odor, soot, secondhand smoke and other air pollution.

## 3 stages purifications is cleaner

Composite filter, Multi-layer filtration, healthy lifestyle

.