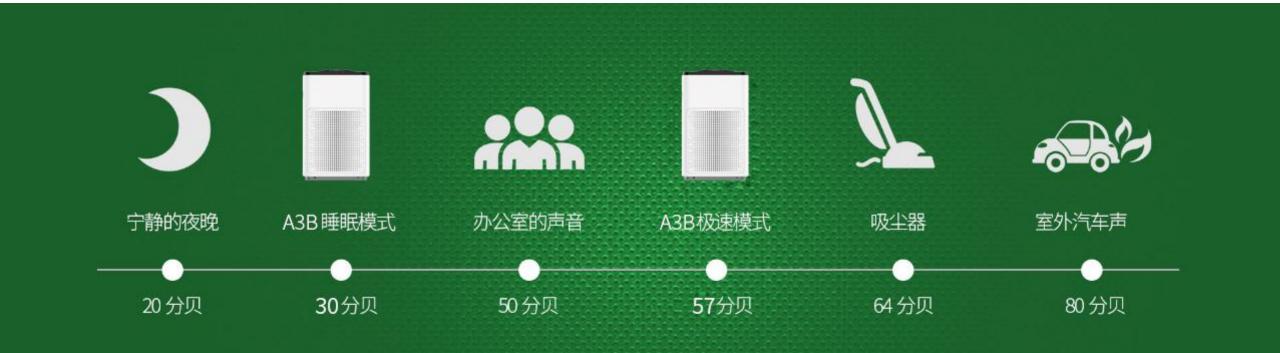

# Quiet and whisper

30-57db(A)

Automatically reduce fan speed, reduce noise level, comfort and mute, and sleep well.