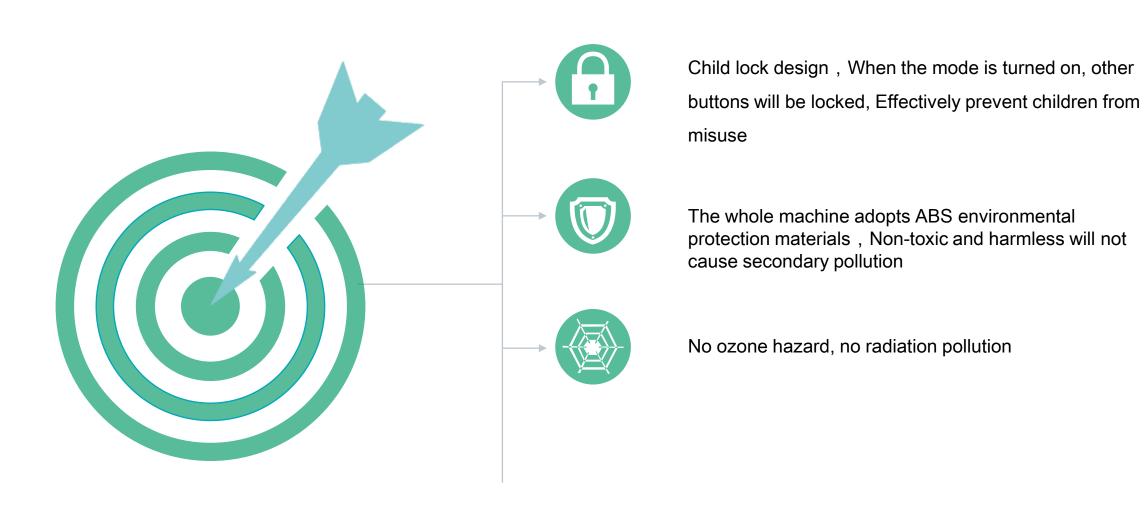

#### Safe and secure

Child lock lock, prevent accidental touch.

ABS body material.

Non-toxic and harmless.

Power off once cr open.

# Safety design