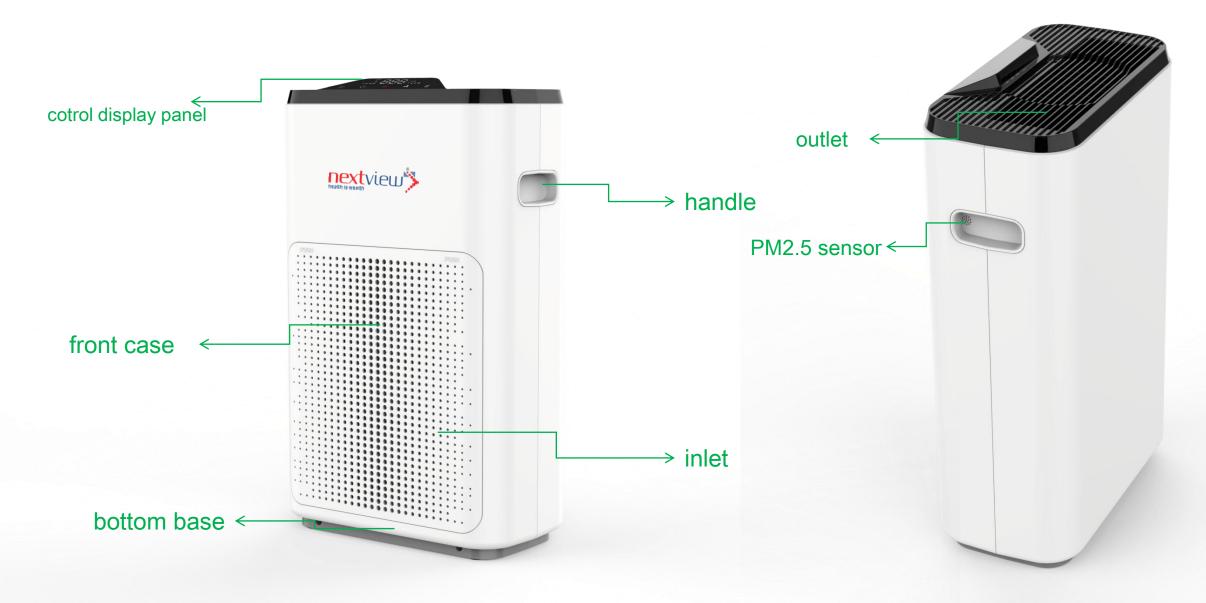

## love study love breathing more

Small air purifier that is closer to children's breathing

Air purifier NVKJ200G-A3B







#### Small world of children's breathing





#### **Product picture**



#### **Product view**



## **Product Features**



#### **Small size and efficiency**

Active capture, rapid purification. particulatesCADR 200m³/h.

Application area 8-25m².

size 325\*172\*542mm.

#### **Multi-stage purification**

The primary filter can be washed repeatedly.
Activated carbon adsorption high efficiently.
high resistance and high efficiency HEPA filtration.
lonizer purification(optional)

#### Low noise

Front three-dimensional air intake design.

AC plastic seal motor.

New air outlet tech reduces windage.

Optimize the air duct design.

#### **Intelligent monitoring**

PM2.5 infrared sensor.

Odor sensor (Optional) .

Touch button.

Filter life monitoring reminder.

PM2.5 value display

#### **Multi- Control**

Touch control

Rmote control(optional)

App control (opt