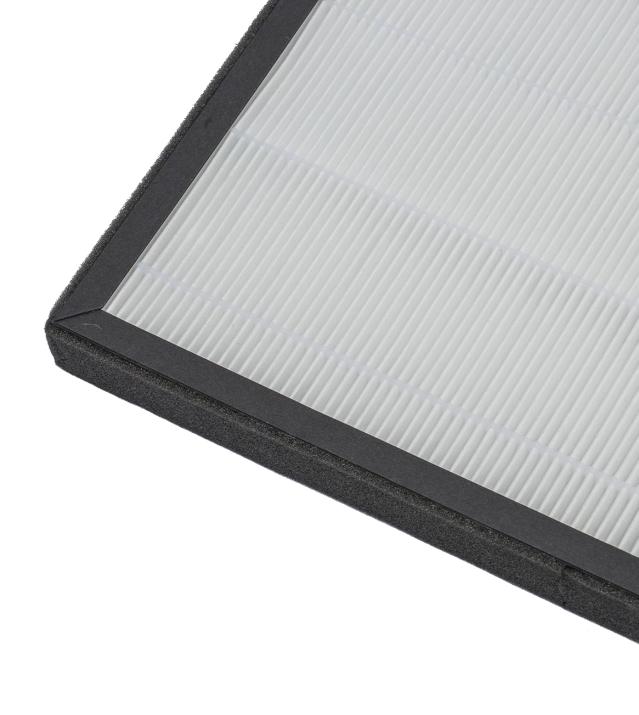

#### **Multi-stage purification**

The primary filter can be washed repeatedly.
Activated carbon adsorption high efficiently.
high resistance and high efficiency HEPA filtration.
lonizer purification(optional)

## **Primary filter**

1.Front plastic dust filter, can filter out the large particle dust, dandruff, pollen, floatation and other pollutants.

2. Multi-grid plastic filter, Low initial resistance, high dust holding capacity and long service life

3. Lightweight, compact and easy to install

4.Can be cleaned multiple times with compressed air purge or cleaning solution, cycle use

5. Easy heat dissipation for extended fan motor life

#### **HEPA+Activated carbon filter**

Purifying pollen; PM2.5; secondhand smoke; allergens; bacteria

**HEPA** 

HEPA filter high resistance and high efficiency Filter PM2.5

50%

Wrap the insulation cotton around the filter Improve 50% sealability in the air duct

#### **Honeycomb Activated Carbon**

- 1. We use environmentally friendly paper honeycomb. The through-hole structure honeycomb net is used, and the columnar granular activated carbon is filled in the through hole, and the carbon content is high. Compared with the traditional activated carbon filter, it has better aerodynamic performance, high adsorption efficiency and small drag coefficient.
- 2. Activated carbon can remove various harmful gases, can absorb harmful substances such as PM2.5 and second-hand smoke, and has high removal rate, high speed and large saturated adsorption capacity.

## high efficient HEPA fitler

HEPA filter is a new type of high-efficiency air purification material. It is made of high-efficiency melt-blown fiber drawn with environmentally friendly PP material. Efficient dust removal can be achieved without any energy at room temperature. It is the most effective filter for pollutants such as smoke, dust and bacteria. The HEPA filter filters out small particles larger than 0.3 microns in diameter (the smoke particles are 0.5 microns in diameter). It is an internationally recognized high efficiency filter material.