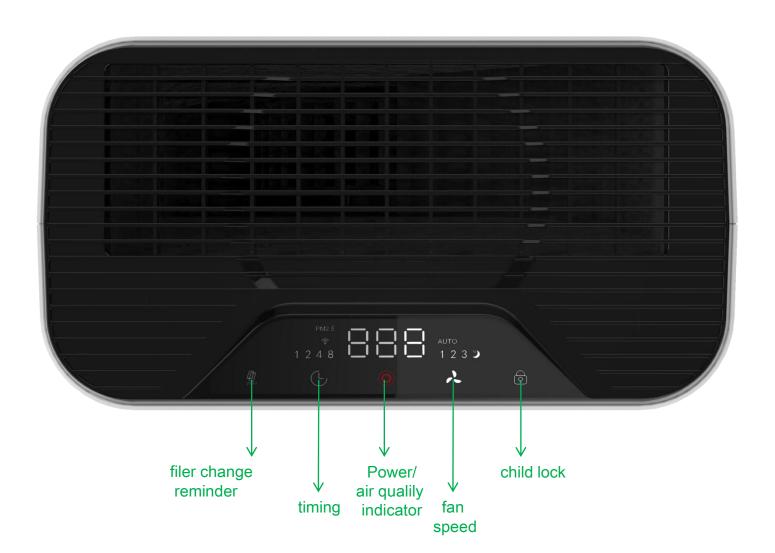

#### **Product view**

# Multi-function touch panel

[Enjoy cleanliness between your fingers]

## Air quality indicator

#### showing air quality directly

When the corresponding function is operated, the corresponding indicator above the button lights up, and the corresponding icon on the display lights up. The air quality indicator design at the button position gives you a clear insight into air quality at the far end. The overall panel design is simple and easy.

Ambient light green orange red three color display air quality indicatorPM2.5 1-100 Green

PM2.5 101- 200 Orange PM2.5 > 201 Red

| air quality | air quality | air quality |
|-------------|-------------|-------------|
| good        | common      | bad         |

#### Filter replacement reminder

With filter timing change reminder, set the time is 1500 hours working time.

When the machine has been running for 1500 hours, the indicator light on the panel flashes and the user replaces the filter. At this time, press and hold the reset button for 5 seconds to reset the customization and restart the timing.