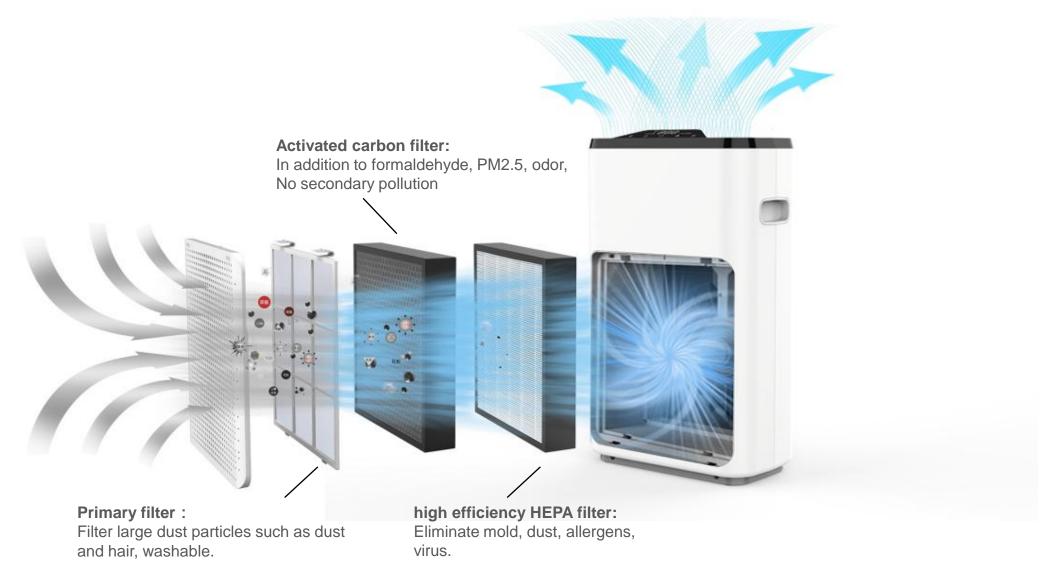

#### **Multi-stage purification**

The primary filter can be washed repeatedly.
Activated carbon adsorption high efficiently.
high resistance and high efficiency HEPA filtration.
lonizer purification(optional)

# **Strong purification**

Efficient removal of PM 2.5

particulates CADR: 200m³/h

particulates CCM: P1

**Efficient filters** 

Pre-filter

Activated carbon

HEPA

## 3 stages purifications is cleaner

Composite filter, Multi-layer filtration, healthy lifestyle

.

## **Primary filter**

1.Front plastic dust filter, can filter out the large particle dust, dandruff, pollen, floatation and other pollutants.

2. Multi-grid plastic filter, Low initial resistance, high dust holding capacity and long service life

#### **HEPA+Activated carbon filter**

Purifying pollen; PM2.5; secondhand smoke; allergens; bacteria

**HEPA** 

HEPA filter high resistance and high efficiency Filter PM2.5

50%

Wrap the insulation cotton around the filter Improve 50% sealability in the air duct

#### **Honeycomb Activated Carbon**

- 1. We use environmentally friendly paper honeycomb. The through-hole structure honeycomb net is used, and the columnar granular activated carbon is filled in the through hole, and the carbon content is high. Compared with the traditional activated carbon filter, it has better aerodynamic performance, high adsorption efficiency and small drag coefficient.
- 2. Activated carbon can remove various harmful gases, can absorb harmful substances such as PM2.5 and second-hand smoke, and has high removal rate, high speed and large saturated adsorption capacity.