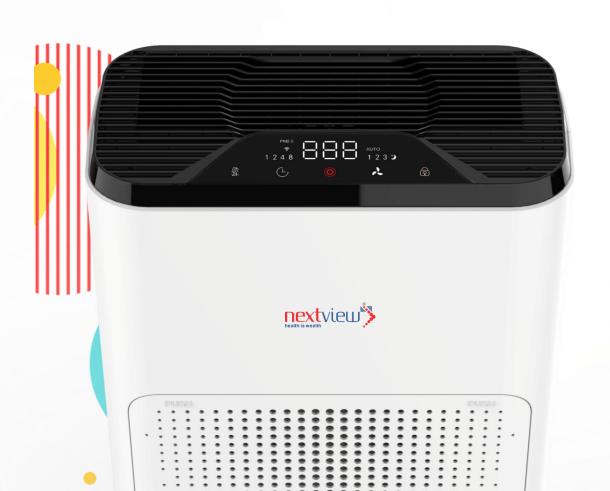

#### **Intelligent monitoring**

PM2.5 infrared sensor.

Odor sensor (Optional) .

Touch button.

Filter life monitoring reminder.

PM2.5 value display

#### **Multi- Control**

Touch control

Rmote control(optional)

App control (optional)

# Multi-function touch panel

[Enjoy cleanliness between your fingers]

## Air quality indicator

#### showing air quality directly

When the corresponding function is operated, the corresponding indicator above the button lights up, and the corresponding icon on the display lights up. The air quality indicator design at the button position gives you a clear insight into air quality at the far end. The overall panel design is simple and easy.