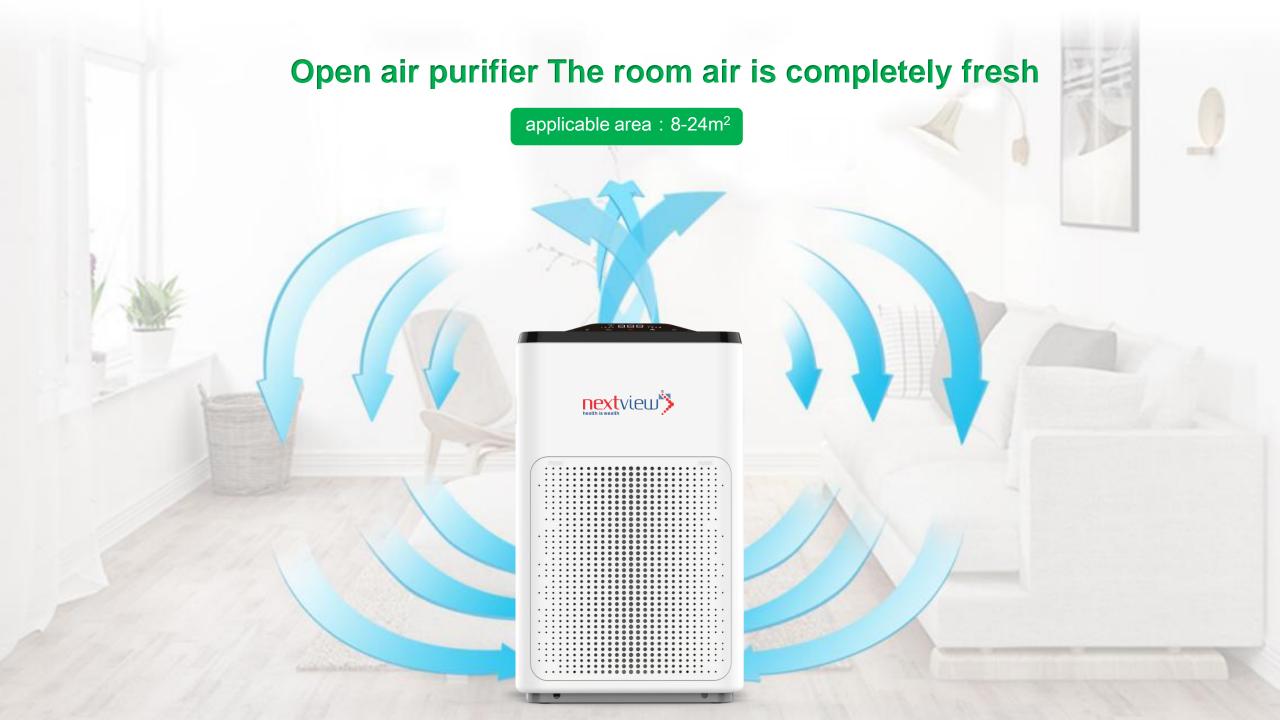

#### **Small size and efficiency**

Active capture, rapid purification. particulatesCADR 200m³/h.

Application area 8-25m².

size 325\*172\*542mm.