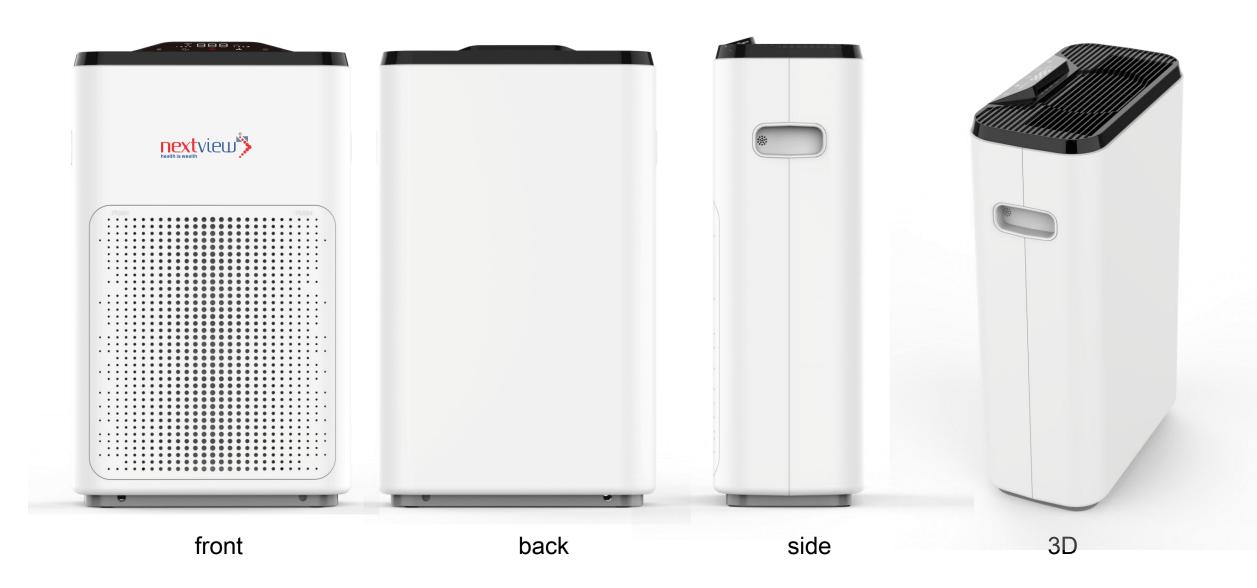

## love study love breathing more

Small air purifier that is closer to children's breathing

Air purifier NVKJ200G-A3B







#### Small world of children's breathing





#### **Product picture**



#### **Product view**



## **Product Features**



#### **Small size and efficiency**

Active capture, rapid purification. particulatesCADR 200m³/h.

Application area 8-25m².

size 325\*172\*542mm.

#### **Multi-stage purification**

The primary filter can be washed repeatedly.
Activated carbon adsorption high efficiently.
high resistance and high efficiency HEPA filtration.
lonizer purification(optional)

#### Low noise

Front three-dimensional air intake design.

AC plastic seal motor.

New air outlet tech reduces windage.

Optimize the air duct design.

#### **Intelligent monitoring**

PM2.5 infrared sensor.

Odor sensor (Optional) .

Touch button.

Filter life monitoring reminder.

PM2.5 value display

#### **Multi- Control**

Touch control

Rmote control(optional)

App control (optional)

#### Safe and sec