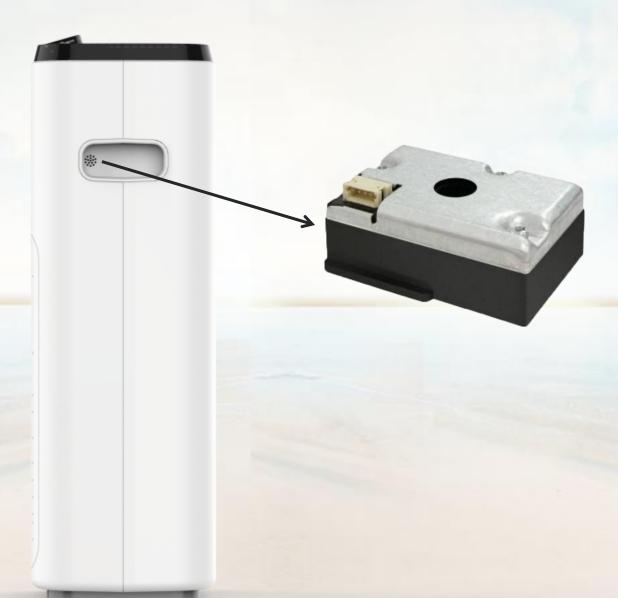

#### **Product picture**

## PM2.5 Sensor

The infrared dust sensor is used, which is cost-effective, stable in performance, long in life and easy to clean. By detecting the intensity of the reflected light to reflect the concentration of dust in the air, the sensor can output the dust mass concentration by signal communication through the serial port signal.

- 1. Electromagnetic shielding design, anti-interference
- 2. Small size and high precision
- 3. Low power consumption and wide measuring range
- 4. Short response time