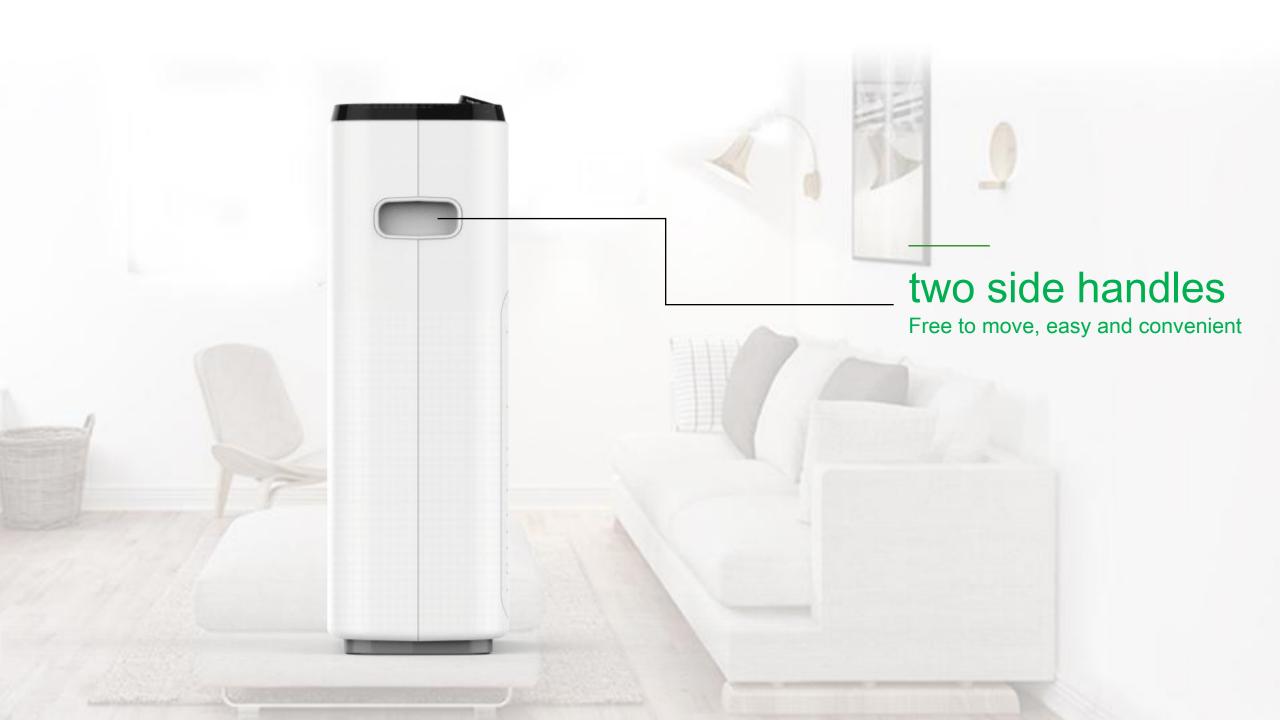

panel design is simple and easy.

Ambient light green orange red three color display air quality indicatorPM2.5 1-100 Green

PM2.5 101- 200 Orange PM2.5 > 201 Red

| air quality | air quality | air quality |
|-------------|-------------|-------------|
| good        | common      | bad         |













#### Intelligent remote control is far from being mastered (optional)

Remote control, just one remote control, one button is convenient



#### Filter replacement reminder

With filter timing change reminder, set the time is 1500 hours working time.

When the machine has been running for 1500 hours, the indicator light on the panel flashes and the user replaces the filter. At this time, press and hold the reset button for 5 seconds to reset the customization and restart the timing.





# Safety design



# **Product** parameters



| product name                | air purifier            | air purifier                    | NVKJ200G-A3B  |
|-----------------------------|-------------------------|---------------------------------|---------------|
| product type                | Home/office             | Rated voltage                   | 220V opional  |
| particulates CADR           | 200m³/h                 | rated power                     | 43W           |
| HEPA level                  | F9                      | cord length<br>(Exposed length) | 1.8m          |
| Noise ( Sound power level ) | 30-57 dB(A)             | Housing material                | ABS           |
| filter life                 | 1500 hours working time | air quality sensor              | PM2.5 senso