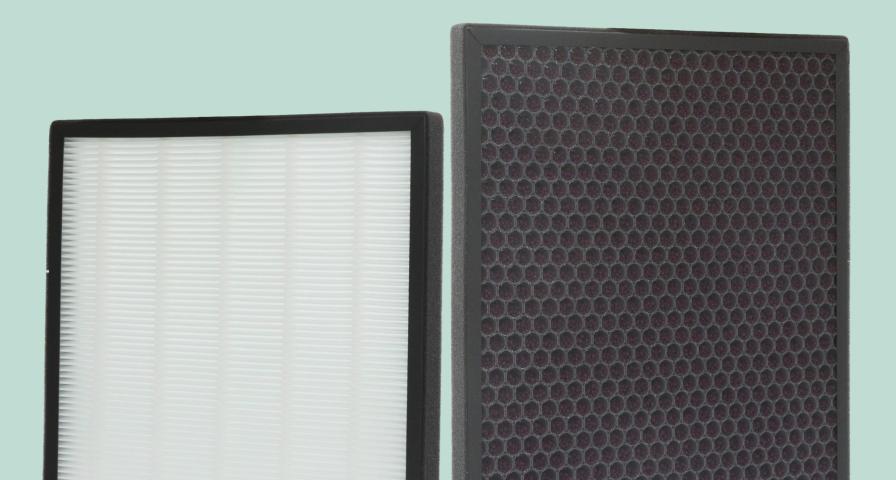

#### **HEPA+Activated carbon filter**

Purifying pollen; PM2.5; secondhand smoke; allergens; bacteria

**HEPA** 

HEPA filter high resistance and high efficiency Filter PM2.5

50%

Wrap the insulation cotton around the filter Improve 50% sealability in the air duct

#### **Honeycomb Activated Carbon**

- 1. We use environmentally friendly paper honeycomb. The through-hole structure honeycomb net is used, and the columnar granular activated carbon is filled in the through hole, and the carbon content is high. Compared with the traditional activated carbon filter, it has better aerodynamic performance, high adsorption efficiency and small drag coefficient.
- 2. Activated carbon can remove various harmful gases, can absorb harmful substances such as PM2.5 and second-hand smoke, and has high removal rate, high speed and large saturated adsorption capacity.

## high efficient HEPA fitler

HEPA filter is a new type of high-efficiency air purification material. It is made of high-efficiency melt-blown fiber drawn with environmentally friendly PP material. Efficient dust removal can be achieved without any energy at room temperature. It is the most effective filter for pollutants such as smoke, dust and bacteria. The HEPA filter filters out small particles larger than 0.3 microns in diameter (the smoke particles are 0.5 microns in diameter). It is an internationally recognized high efficiency filter material.